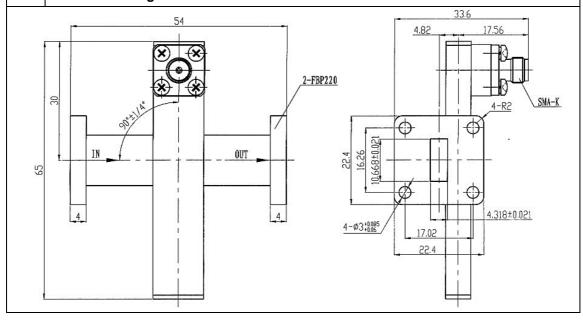

## **Crossguide Directional Coupler**

Part No: VT220WL+C30SKPPC

| 1.0 | Mechanical Specifications |                                         |
|-----|---------------------------|-----------------------------------------|
| 1.1 | Waveguide type            | WR42                                    |
| 1.2 | Flange type               | FBP220 (Cover)                          |
| 1.3 | Coupled port connector    | SMA Female                              |
| 1.4 | Material                  | Copper/Brass                            |
| 1.5 | Inside finish             | Silver plating                          |
| 1.6 | Outside finish            | Anticorrosion black paint               |
|     |                           |                                         |
| 2.0 | Electrical Specifications |                                         |
| 2.1 | Frequency range           | 17.6-26.7 GHz                           |
| 2.2 | Operation bandwidth       | Up to 20% of waveguide center frequency |
| 2.3 | VSWR (Max)                | 1.10 (Main Line), 1.25 (Secondary Line) |
| 2.4 | Coupling                  | $30 \pm 0.7  dB$                        |
| 2.5 | Directivity (Min)         | 18 dB                                   |
|     |                           |                                         |
| 3.0 | Outline Drawings          |                                         |